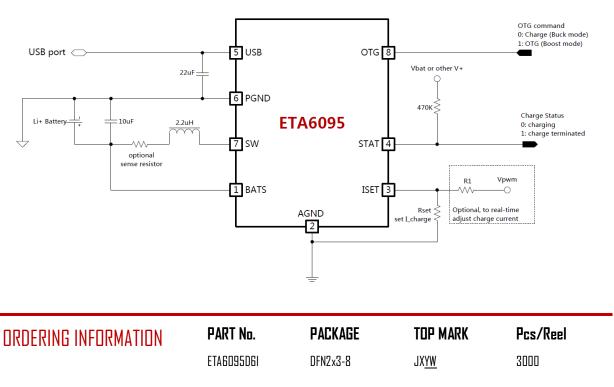

ETA6095 is suitable for charging a 4.2V Li-ion battery. And ETA6095 is in DFN2x3-8 package.

# TYPICAL APPLICATION